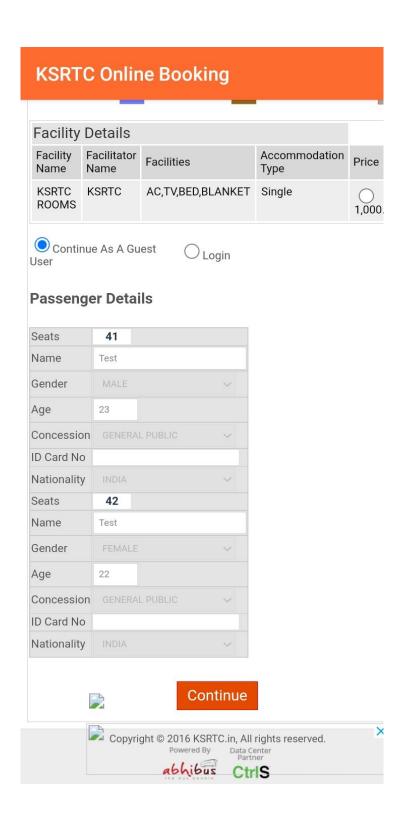

#### **7.PASSENGER DETAILS:**

After Selecting Seats Passenger Details Page will be opened

After Entering Passenger Details click on Continue