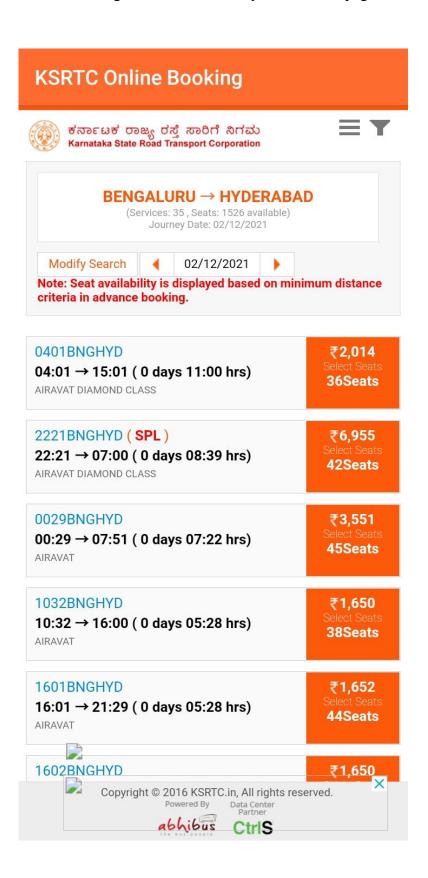

#### **3. Selecting Date Of Departure:**

Select the date of Departure and click on check availability.

**4.BUS SERP PAGE:** After clicking on check availability BUS SERP page will be opened.

**5.Selecting One Service:** Select any service from the service list page after entering Boarding Point and Dropping Points Click on Show Layout

#### **6.SEAT LAYOUT PAGE:**

Selecting Seats from the seat layout