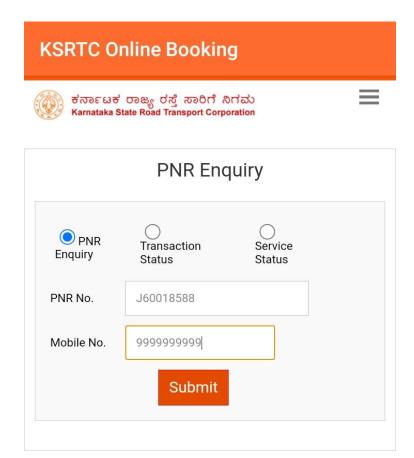

#### 3.ENTER THE DETAILS i.e., PNR NO. & MOBILE NUMBER and CLICK ON SUBMIT:

#### 4.AFTER SUBMITTING THE DETAILS PNR ENQUIRY PAGE WILL BE OPENED:

#### **PNR Enquiry**