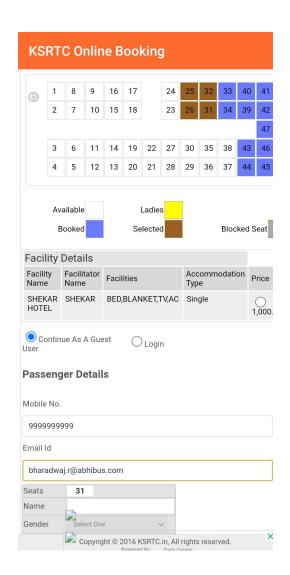

#### **7.PASSENGER DETAILS:**

After Selecting Seats Passenger Details Page will be opened

After Entering Passenger Details click on Continue