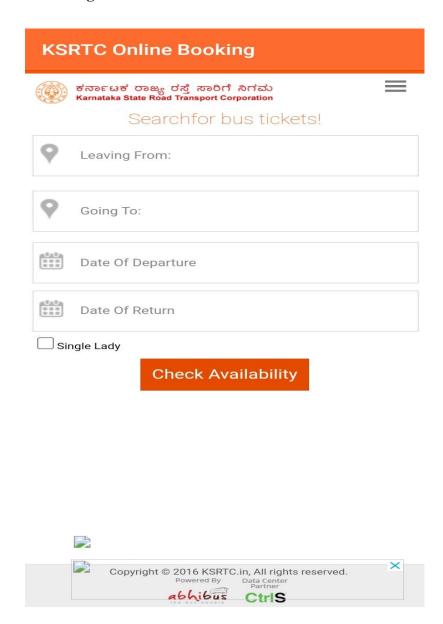

#### **Booking a Ticket Without Login:**

KSRTC HOME PAGE

1. Entering Leaving From Field: Enter The name of the city where you are leaving from

#### 2.Entering Going For Field: Enter the name of the city where you are going for

#### **3. Selecting Date Of Departure:**

Select the date of Departure and click on check availability.

**4.BUS SERP PAGE:** After clicking on check availability BUS SERP page will be opened.

**5.Selecting One Service:** Select any service from the service list page after entering Boarding Point and Dropping Points Click on Show Layout