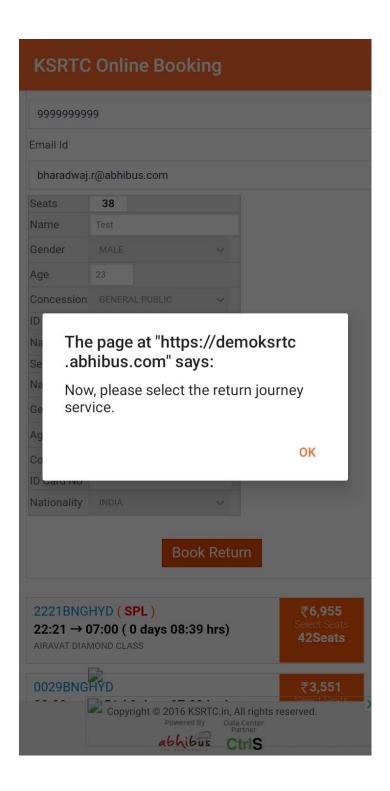

#### **8.PASSENGER DETAILS:**

After Selecting Seats Enter Passenger details and click on "BOOK RETURN"

Click On OK to continue booking Return Ticket