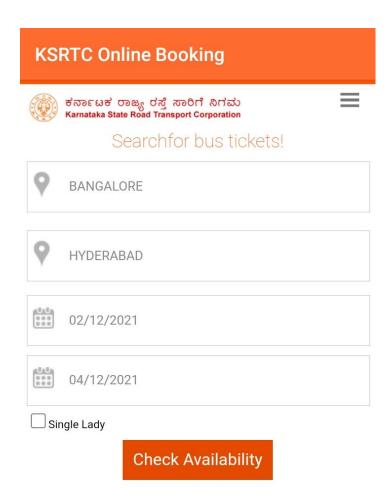

#### **3. Selecting Date Of Departure:**

Select the date of Departure and click on check availability.

**4.BUS SERP PAGE:** After clicking on check availability BUS SERP page will be opened.

**5.Selecting One Service:** Select any service from the service list page after entering Boarding Point and Dropping Points Click on Show Layout