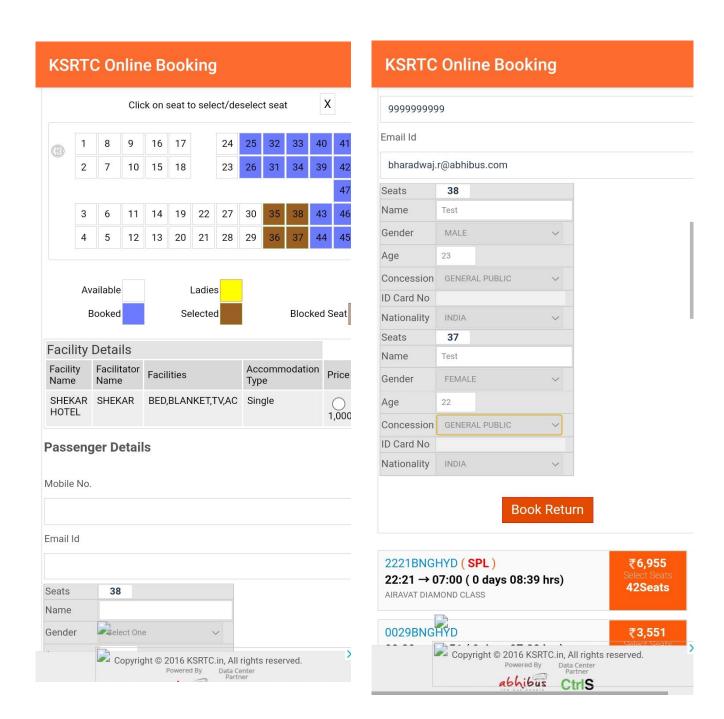

#### **6.SEAT LAYOUT PAGE:**

Selecting Seats from the seat layout

#### **7.PASSENGER DETAILS:**

After Selecting Seats Passenger Details Page will be opened

After Entering Passenger Details click on Continue

#### **8.PASSENGER DETAILS:**

After Selecting Seats Enter Passenger details and click on "BOOK RETURN"

Click On OK to continue booking Return Ticket