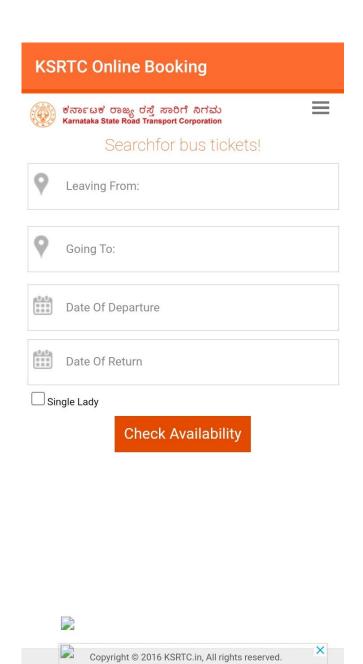

#### **Booking a Ticket Without Login:**

KSRTC HOME PAGE

1. Entering Leaving From Field: Enter The name of the city where you are leaving from

#### 2.Entering Going For Field: Enter the name of the city where you are going for

#### **3. Selecting Date Of Departure:**

Select the date of Departure and click on check availability.

**4.BUS SERP PAGE:** After clicking on check availability BUS SERP page will be opened.

**5.Selecting One Service:** Select any service from the service list page after entering Boarding Point and Dropping Points Click on Show Layout