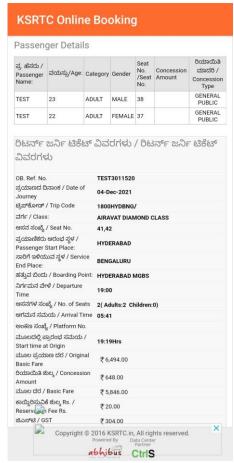

#### **Ticket Details**

ಪಿಎನ್ಆರ್ ಸಂಖ್ಯೆ / PNR No: J60018588 Txn. Password 2469 ಪ್ರಯಾಣದ ದಿನಾಂಕ / Date of 02-Dec-2021 Journey ಟ್ರಿಪ್ಕೋಡ್ / Trip Code 0401BNGHYD/ ವರ್ಗ / Class: AIRAVAT DIAMOND CLASS ಆಸನ ಸಂಖ್ಯೆ / Seat No. 37,38 ಪ್ರಯಾಣಿಕರು ಆರಂಭ ಸ್ಥಳ / **BENGALURU** Passer Start Place: ಸಾರಿಗೆ ಇಳಿಯುವ ಸ್ಥಳ / Service **HYDERABAD** Fnd Place:

No. Type GENERAL 22 ADULT FEMALE 37 0.0 COI **PUBLIC** GENERAL 23 **ADULT** MALE 38 0.0 COI **PUBLIC** 

ರಿಯಾಯಿತಿ

ಮಾದರಿ /

Concession

Send SMS/eMail

KSRTC HOME PAGE

2.CLICK ON MENU AND SELECT CANCEL TICKET FROM THE MENU: