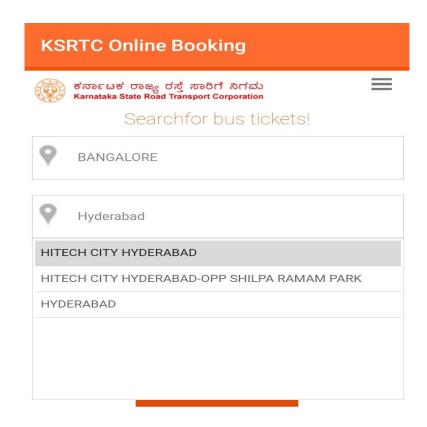

#### **Booking a Ticket Without Login:**

KSRTC HOME PAGE

1. Entering Leaving From Field: Enter The name of the city where you are leaving from

#### 2.Entering Going For Field: Enter the name of the city where you are going for