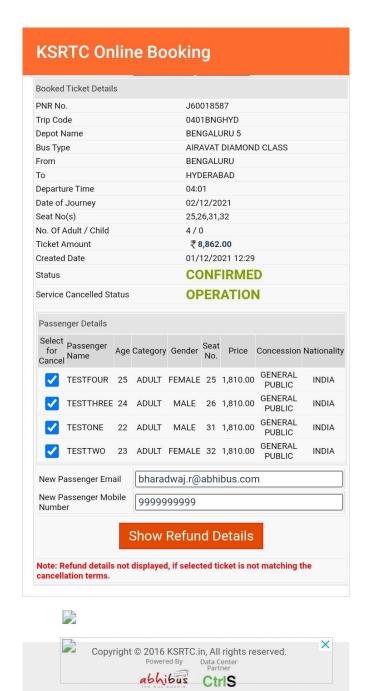

# **KSRTC Online Booking**

|                          | Cancel Ticket                                                                          |
|--------------------------|----------------------------------------------------------------------------------------|
| PNR No.                  | J60018587                                                                              |
| Txn. Password            | 9125                                                                                   |
| Mobile No.               | 999999999                                                                              |
|                          | Search Reset                                                                           |
| Booked Ticket Details    |                                                                                        |
| PNR No.                  | J60018587                                                                              |
| Trip Code                | 0401BNGHYD                                                                             |
| Depot Name               | BENGALURU 5                                                                            |
| Bus Type                 | AIRAVAT DIAMOND CLASS                                                                  |
| From                     | BENGALURU                                                                              |
| То                       | HYDERABAD                                                                              |
| Departure Time           | 04:01                                                                                  |
| Date of Journey          | 02/12/2021                                                                             |
| Seat No(s)               | 25,26,31,32                                                                            |
| No. Of Adult / Child     | 4/0                                                                                    |
| Ticket Amount            | ₹ 8,862.00                                                                             |
| Created Date             | 01/12/2021 12:29                                                                       |
| Status                   | CONFIRMED                                                                              |
| Service Cancelled Status | OPERATION                                                                              |
| Passenger Details        |                                                                                        |
| Select Passenger         | Category Gender Seat No. Price Concession Nationality                                  |
| TESTFOUR 25              | ADULT FEMALE 25 1,810.00 GENERAL INDIA                                                 |
| Copyrigh                 | t © 2016 KSRTC.in, All rights reserved.  Powered By Data Center Partner  abhibus CtriS |

Ticket details will be displayed

6.SELECT THE SEATS AND CLICK ON REFUND DETAILS TO CONTINUE:

Click on "OK"