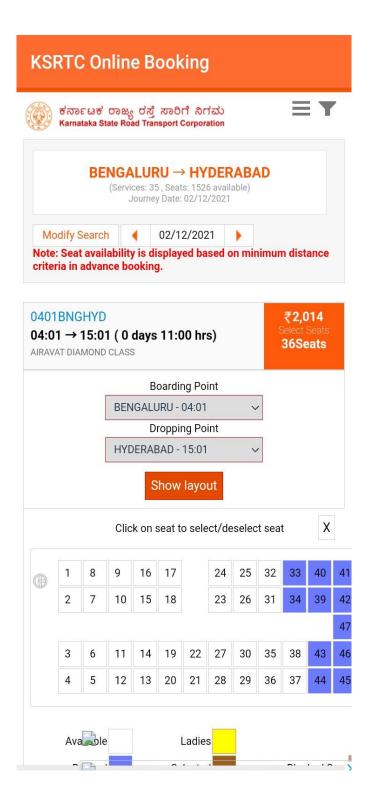

#### KSRTC BOOKING FLOW

#### **Booking a Ticket Without Login:**



KSRTC HOME PAGE

1. Entering Leaving From Field: Enter The name of the city where you are leaving from





#### 2.Entering Going For Field: Enter the name of the city where you are going for





#### **3. Selecting Date Of Departure:**

Select the date of Departure and click on check availability.





**4.BUS SERP PAGE:** After clicking on check availability BUS SERP page will be opened.



**5.Selecting One Service:** Select any service from the service list page after entering Boarding Point and Dropping Points Click on Show Layout



#### **6.SEAT LAYOUT PAGE:**

Selecting Seats from the seat layout



#### **7.PASSENGER DETAILS:**

After Selecting Seats Passenger Details Page will be opened





After Entering Passenger Details click on Continue

#### 8. PAYMENT PAGE:

Select the mode of payment and click on "MAKE PAYMENT"







#### 9.PRINT TICKET PAGE:

After making Payment Print Ticket page will be displayed where the passenger details are shown



TICKET CONFIRMATION PAGE

#### **KSRTC ROUND-TRIP BOOKING FLOW:**

Booking a Round Trip Ticket Without Login:



KSRTC HOME PAGE

abhibus CtrlS

1. Entering Leaving From Field: Enter The name of the city where you are leaving from





#### 2.Entering Going For Field: Enter the name of the city where you are going for





#### **3. Selecting Date Of Departure:**

Select the date of Departure





#### **4. Selecting Date Of Return:**