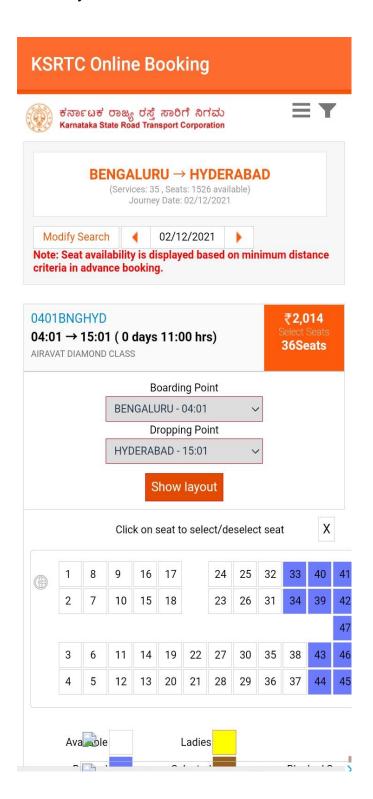

enger details are shown



TICKET CONFIRMATION PAGE

#### **KSRTC ROUND-TRIP BOOKING FLOW:**

Booking a Round Trip Ticket Without Login:



KSRTC HOME PAGE

abhibus CtrlS

1. Entering Leaving From Field: Enter The name of the city where you are leaving from





#### 2.Entering Going For Field: Enter the name of the city where you are going for





#### **3. Selecting Date Of Departure:**

Select the date of Departure





#### **4. Selecting Date Of Return:**

Select The Return Date





5. BUS SERP PAGE: After clicking on check availability BUS SERP page will be opened



**6. Selecting One Service:** Select any service from the service list page after entering Boarding Point and Dropping Points Click on Show Layout



#### **7.SEAT LAYOUT PAGE:**

Selecting Seats from the seat layout



#### **8.PASSENGER DETAILS:**

After Selecting Seats Enter Passenger details and click on "BOOK RETURN"







Click On OK to continue booking Return Ticket

#### 10. BUS SERP PAGE WILL BE DISPLAYED:

Return Journey Services page will be opened



Select one service and click on SHOW LAYOUT

#### 11.SEAT LAYOUT PAGE WILL BE OPENED:



#### 12.ENTERING PASSENGER DETAILS:



#### 13.PAYMENT PAGE WILL BE OPENED:

By entering the passenger details and click on continue payment page will be opened

#### Verify the details of passenger and click on "MAKE PAYMENT"







| 4.TICKET CONFIRMATION PAGE: