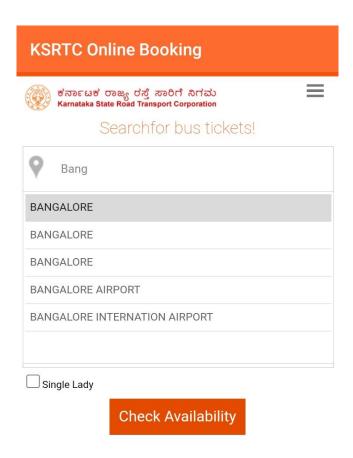

#### **Booking a Ticket Without Login:**

KSRTC HOME PAGE

1. Entering Leaving From Field: Enter The name of the city where you are leaving from

#### 2.Entering Going For Field: Enter the name of the city where you are going for