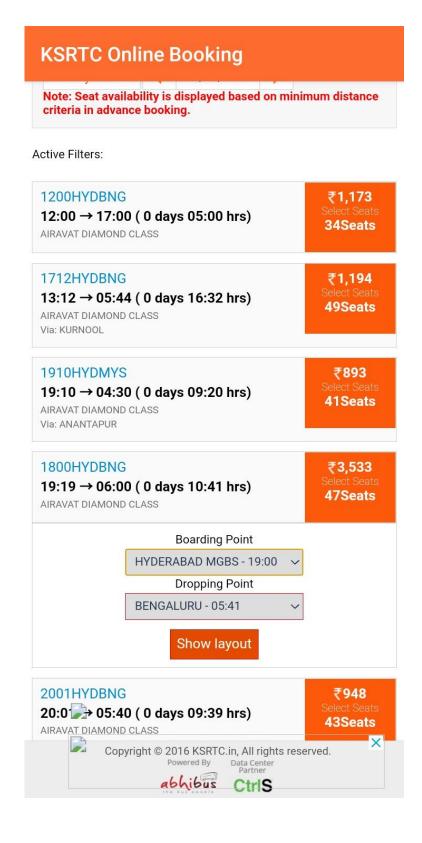

#### 10. BUS SERP PAGE WILL BE DISPLAYED:

Return Journey Services page will be opened

Select one service and click on SHOW LAYOUT