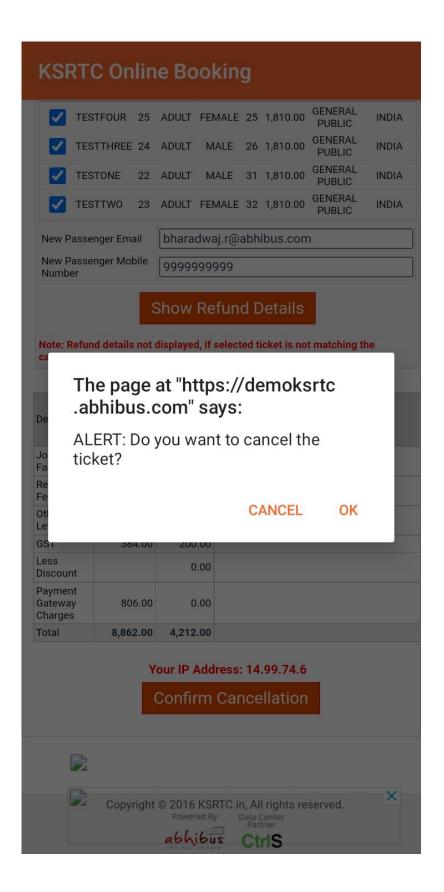

Ticket details will be displayed

6.SELECT THE SEATS AND CLICK ON REFUND DETAILS TO CONTINUE:

Click on "OK"