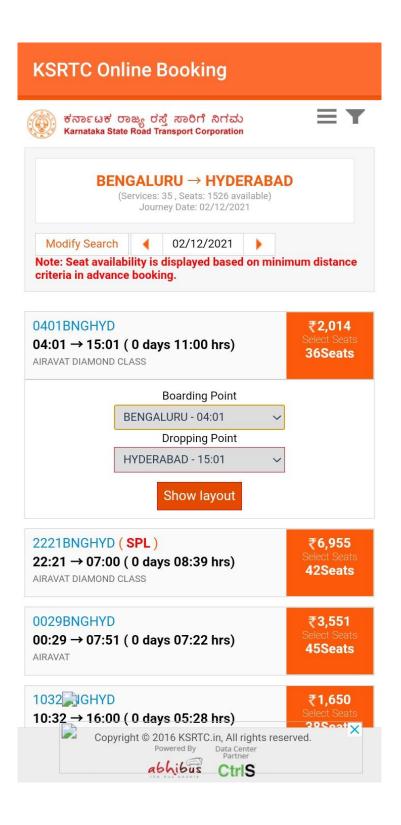

#### **3. Selecting Date Of Departure:**

Select the date of Departure and click on check availability.

**4.BUS SERP PAGE:** After clicking on check availability BUS SERP page will be opened.

**5.Selecting One Service:** Select any service from the service list page after entering Boarding Point and Dropping Points Click on Show Layout

#### **6.SEAT LAYOUT PAGE:**

Selecting Seats from the seat layout