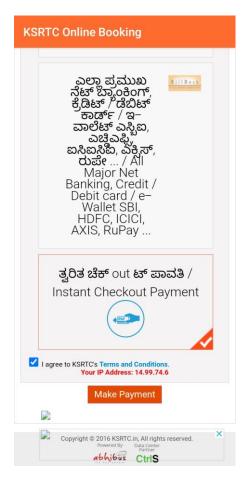

: Enter The name of the city where you are leaving from





#### 2.Entering Going For Field: Enter the name of the city where you are going for





#### **3. Selecting Date Of Departure:**

Select the date of Departure and click on check availability.





**4.BUS SERP PAGE:** After clicking on check availability BUS SERP page will be opened.



**5.Selecting One Service:** Select any service from the service list page after entering Boarding Point and Dropping Points Click on Show Layout



#### **6.SEAT LAYOUT PAGE:**

Selecting Seats from the seat layout



#### **7.PASSENGER DETAILS:**

After Selecting Seats Passenger Details Page will be opened





After Entering Passenger Details click on Continue

#### 8. PAYMENT PAGE:

Select the mode of payment and click on "MAKE PAYMENT"







#### 9.PRINT TICKET PAGE:

After making Payment Print Ticket page will be displayed where the passenger details are shown



TICKET CONFIRMATION PAGE

#### **KSRTC ROUND-TRIP BOOKING FLOW:**

Booking a Round Trip Ticket Without Login:



KSRTC HOME PAGE

abhibus CtrlS

1. Entering Leaving From Field: Enter The name of the city where you are leaving from





#### 2.Entering Going For Field: Enter the name of the city where you are going for





#### **3. Selecting Date Of Departure:**

Select the date of Departure





#### **4. Selecting Date Of Return:**

Select The Return Date





5. BUS SERP PAGE: After clicking on check availability BUS SERP page will be opened



**6. Selecting One Service:** Select any service from the service list page after entering Boarding Point and Dropping