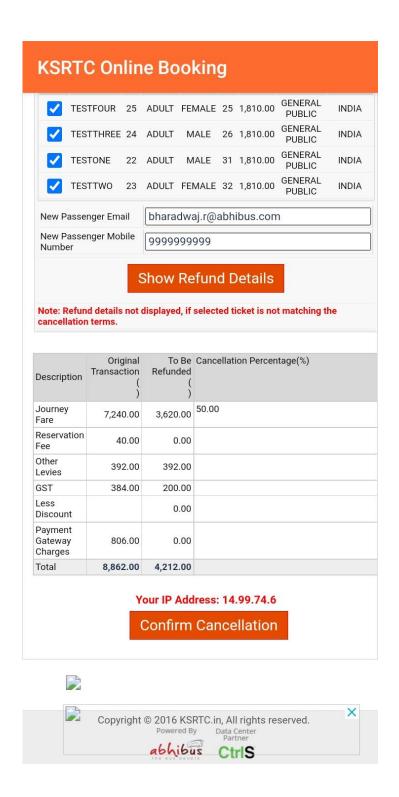

Ticket details will be displayed

6.SELECT THE SEATS AND CLICK ON REFUND DETAILS TO CONTINUE:

Click on "OK"