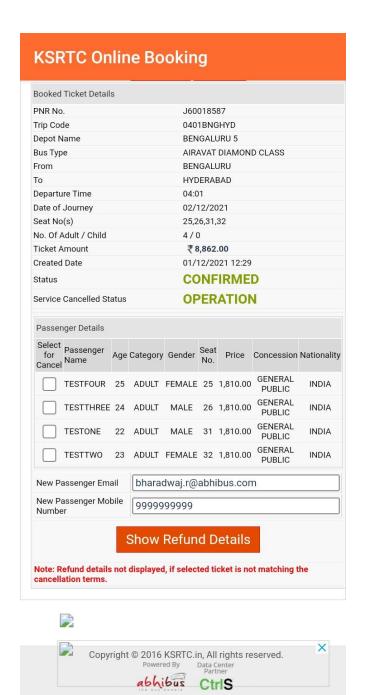

#### 5. ENTER THE TICKET DETAILS AND CLICK ON "SEARCH":

# **KSRTC Online Booking**

|                          | Cancel Ticket                                                                          |
|--------------------------|----------------------------------------------------------------------------------------|
| PNR No.                  | J60018587                                                                              |
| Txn. Password            | 9125                                                                                   |
| Mobile No.               | 999999999                                                                              |
|                          | Search Reset                                                                           |
| Booked Ticket Details    |                                                                                        |
| PNR No.                  | J60018587                                                                              |
| Trip Code                | 0401BNGHYD                                                                             |
| Depot Name               | BENGALURU 5                                                                            |
| Bus Type                 | AIRAVAT DIAMOND CLASS                                                                  |
| From                     | BENGALURU                                                                              |
| То                       | HYDERABAD                                                                              |
| Departure Time           | 04:01                                                                                  |
| Date of Journey          | 02/12/2021                                                                             |
| Seat No(s)               | 25,26,31,32                                                                            |
| No. Of Adult / Child     | 4/0                                                                                    |
| Ticket Amount            | ₹ 8,862.00                                                                             |
| Created Date             | 01/12/2021 12:29                                                                       |
| Status                   | CONFIRMED                                                                              |
| Service Cancelled Status | OPERATION                                                                              |
| Passenger Details        |                                                                                        |
| Select Passenger         | Category Gender Seat No. Price Concession Nationality                                  |
| TESTFOUR 25              | ADULT FEMALE 25 1,810.00 GENERAL INDIA                                                 |
| Copyrigh                 | t © 2016 KSRTC.in, All rights reserved.  Powered By Data Center Partner  abhibus CtriS |

Ticket details will be displayed

6.SELECT THE SEATS AND CLICK ON REFUND DETAILS TO CONTINUE:

Click on "OK"