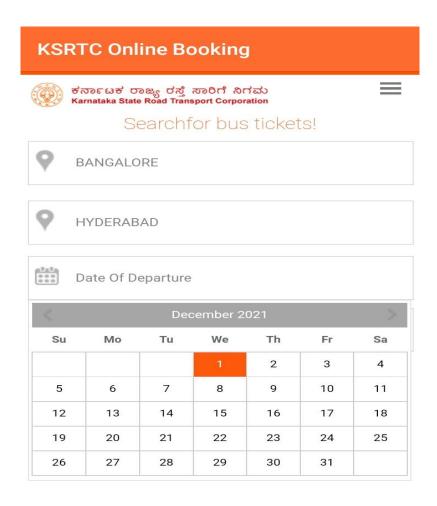

#### **Booking a Ticket Without Login:**

KSRTC HOME PAGE

1. Entering Leaving From Field: Enter The name of the city where you are leaving from

#### 2.Entering Going For Field: Enter the name of the city where you are going for

#### **3. Selecting Date Of Departure:**

Select the date of Departure and click on check availability.

**4.BUS SERP PAGE:** After clicking on check availability BUS SERP page will be opened.

**5.Selecting One Service:** Select any service from the service list page after entering Boarding Point and Dropping Points Click on Show Layout