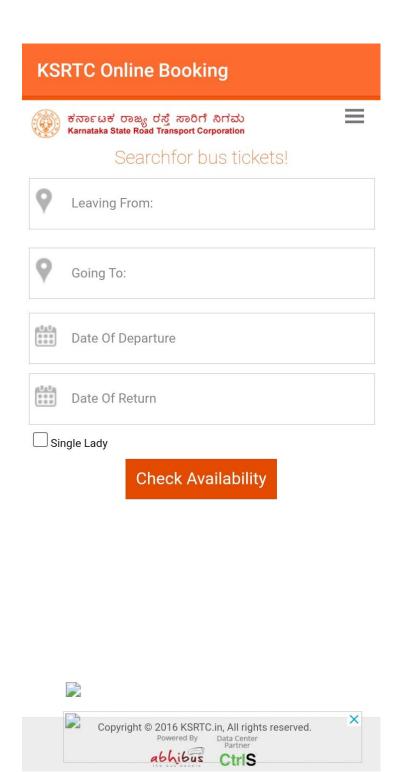

#### **Booking a Ticket Without Login:**

KSRTC HOME PAGE

1. Entering Leaving From Field: Enter The name of the city where you are leaving from

#### 2.Entering Going For Field: Enter the name of the city where you are going for

#### **3. Selecting Date Of Departure:**

Select the date of Departure and click on check availability.

**4.BUS SERP PAGE:** After clicking on check availability BUS SERP page will be opened.

**5.Selecting One Service:** Select any service from the service list page after entering Boarding Point and Dropping Points Click on Show Layout