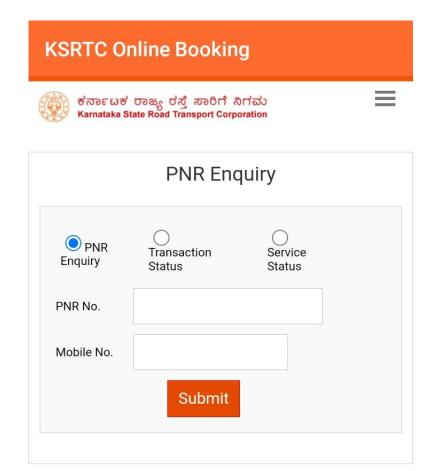

#### 2.AFTER SELECTING PNR ENQUIRY PAGE WILL BE OPENED:

#### 3.ENTER THE DETAILS i.e., PNR NO. & MOBILE NUMBER and CLICK ON SUBMIT:

#### **PNR Enquiry**