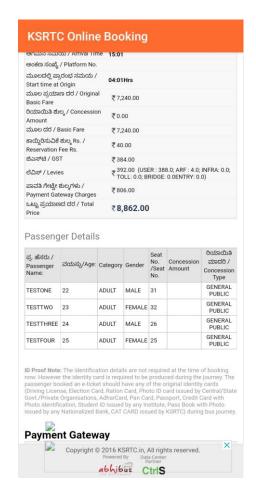

#### **7.PASSENGER DETAILS:**

After Selecting Seats Passenger Details Page will be opened

After Entering Passenger Details click on Continue

#### 8. PAYMENT PAGE:

Select the mode of payment and click on "MAKE PAYMENT"