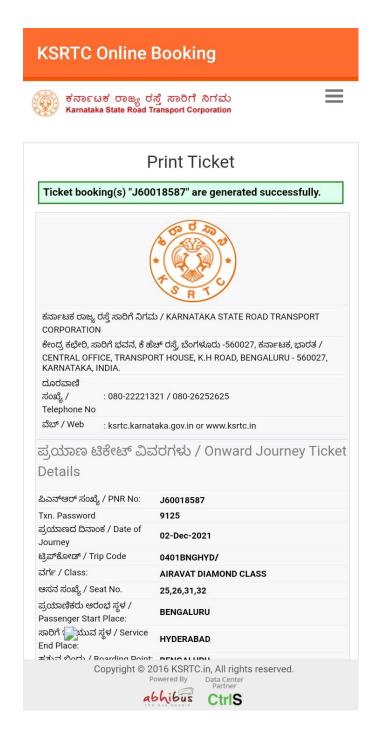

#### 9.PRINT TICKET PAGE:

After making Payment Print Ticket page will be displayed where the passenger details are shown

TICKET CONFIRMATION PAGE

#### **Print Ticket**

Ticket booking(s) "J60018588,J60018589" are generated successfully.

ಕರ್ನಾಟಕ ರಾಜ್ಯ ರಸ್ತೆ ಸಾರಿಗೆ ನಿಗಮ / KARNATAKA STATE ROAD TRANSPORT CORPORATION

ಕೇಂದ್ರ ಕಛೇರಿ, ಸಾರಿಗೆ ಭವನ, ಕೆ ಹೆಚ್ ರಸ್ತೆ, ಬೆಂಗಳೂರು -560027, ಕರ್ನಾಟಕ, ಭಾರತ / CENTRAL OFFICE, TRANSPORT HOUSE, K.H ROAD, BENGALURU - 560027, KARNATAKA, INDIA.

ದೂರವಾಣಿ

ಸಂಖ್ಯೆ / : 080-22221321 / 080-26252625

Telephone No

ವೆಬ್ / Web : ksrtc.karnataka.gov.in or www.ksrtc.in

ಪ್ರಯಾಣ ಟಿಕೇಟ್ ವಿವರಗಳು / Onward Journey

#### **Ticket Details**

ಪಿಎನ್ಆರ್ ಸಂಖ್ಯೆ / PNR No: J60018588 Txn. Password 2469 ಪ್ರಯಾಣದ ದಿನಾಂಕ / Date of 02-Dec-2021 Journey ಟ್ರಿಪ್ಕೋಡ್ / Trip Code 0401BNGHYD/ ವರ್ಗ / Class: AIRAVAT DIAMOND CLASS ಆಸನ ಸಂಖ್ಯೆ / Seat No. 37,38 ಪ್ರಯಾಣಿಕರು ಆರಂಭ ಸ್ಥಳ / **BENGALURU** Passer Start Place: ಸಾರಿಗೆ ಇಳಿಯುವ ಸ್ಥಳ / Service **HYDERABAD** Fnd Place: