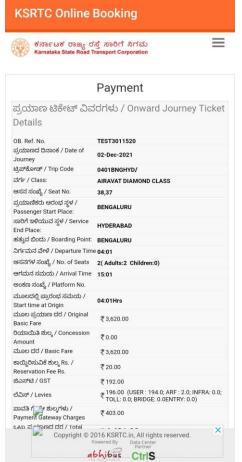

#### 9.PRINT TICKET PAGE:

After making Payment Print Ticket page will be displayed where the passenger details are shown

TICKET CONFIRMATION PAGE

#### **Ticket Details**

ಪಿಎನ್ಆರ್ ಸಂಖ್ಯೆ / PNR No: J60018588 Txn. Password 2469 ಪ್ರಯಾಣದ ದಿನಾಂಕ / Date of 02-Dec-2021 Journey ಟ್ರಿಪ್ಕೋಡ್ / Trip Code 0401BNGHYD/ ವರ್ಗ / Class: AIRAVAT DIAMOND CLASS ಆಸನ ಸಂಖ್ಯೆ / Seat No. 37,38 ಪ್ರಯಾಣಿಕರು ಆರಂಭ ಸ್ಥಳ / **BENGALURU** Passer Start Place: ಸಾರಿಗೆ ಇಳಿಯುವ ಸ್ಥಳ / Service **HYDERABAD** Fnd Place: