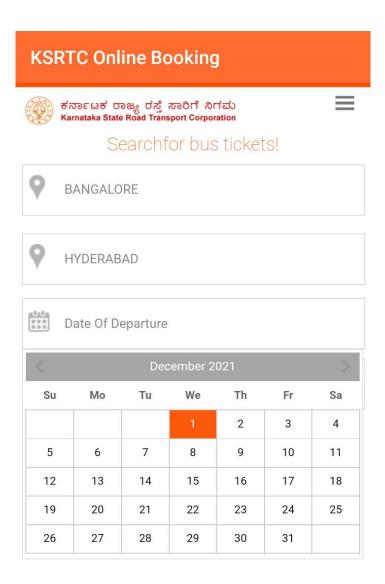

#### **Booking a Ticket Without Login:**

KSRTC HOME PAGE

1. Entering Leaving From Field: Enter The name of the city where you are leaving from

#### 2.Entering Going For Field: Enter the name of the city where you are going for

#### **3. Selecting Date Of Departure:**

Select the date of Departure and click on check availability.

**4.BUS SERP PAGE:** After clicking on check availability BUS SERP page will be opened.

**5.Selecting One Service:** Select any service from the service list page after entering Boarding Point and Dropping Points Click on Show Layout