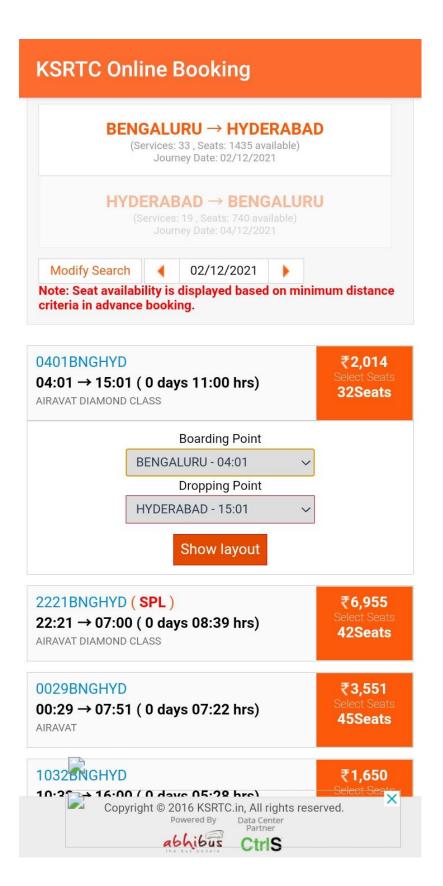

#### **3. Selecting Date Of Departure:**

Select the date of Departure and click on check availability.

**4.BUS SERP PAGE:** After clicking on check availability BUS SERP page will be opened.

**5.Selecting One Service:** Select any service from the service list page after entering Boarding Point and Dropping Points Click on Show Layout

#### **6.SEAT LAYOUT PAGE:**

Selecting Seats from the seat layout