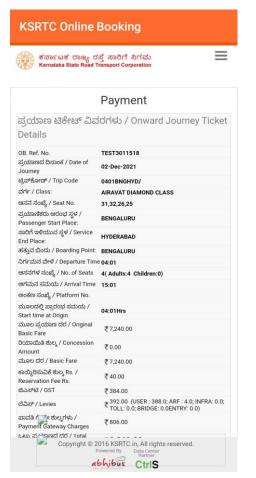

#### **7.PASSENGER DETAILS:**

After Selecting Seats Passenger Details Page will be opened

After Entering Passenger Details click on Continue

#### 8. PAYMENT PAGE:

Select the mode of payment and click on "MAKE PAYMENT"

#### **Ticket Details**

ಪಿಎನ್ಆರ್ ಸಂಖ್ಯೆ / PNR No: J60018588 Txn. Password 2469 ಪ್ರಯಾಣದ ದಿನಾಂಕ / Date of 02-Dec-2021 Journey ಟ್ರಿಪ್ಕೋಡ್ / Trip Code 0401BNGHYD/ ವರ್ಗ / Class: AIRAVAT DIAMOND CLASS ಆಸನ ಸಂಖ್ಯೆ / Seat No. 37,38 ಪ್ರಯಾಣಿಕರು ಆರಂಭ ಸ್ಥಳ / **BENGALURU** Passer Start Place: ಸಾರಿಗೆ ಇಳಿಯುವ ಸ್ಥಳ / Service **HYDERABAD** Fnd Place: