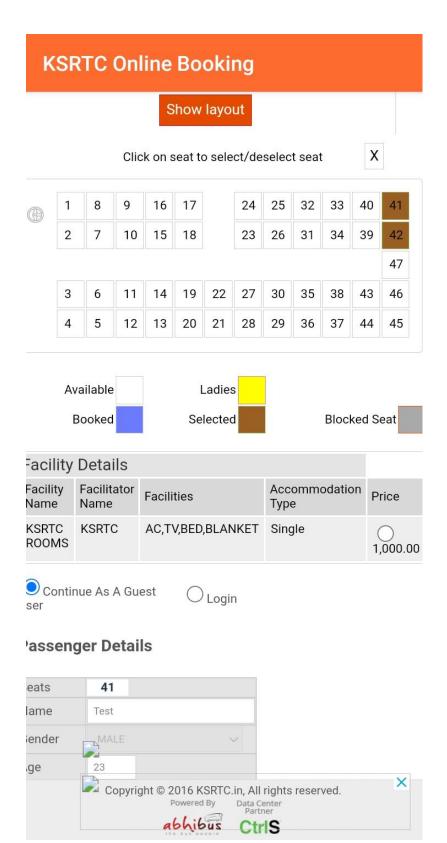

going for





#### **3. Selecting Date Of Departure:**

Select the date of Departure





#### **4. Selecting Date Of Return:**

Select The Return Date





5. BUS SERP PAGE: After clicking on check availability BUS SERP page will be opened



**6. Selecting One Service:** Select any service from the service list page after entering Boarding Point and Dropping Points Click on Show Layout



#### **7.SEAT LAYOUT PAGE:**

Selecting Seats from the seat layout



#### **8.PASSENGER DETAILS:**

After Selecting Seats Enter Passenger details and click on "BOOK RETURN"







Click On OK to continue booking Return Ticket

#### 10. BUS SERP PAGE WILL BE DISPLAYED:

Return Journey Services page will be opened



Select one service and click on SHOW LAYOUT

#### 11.SEAT LAYOUT PAGE WILL BE OPENED:



#### 12.ENTERING PASSENGER DETAILS:



#### 13.PAYMENT PAGE WILL BE OPENED:

By entering the passenger details and click on continue payment page will be opened

#### Verify the details of passenger and click on "MAKE PAYMENT"







| 4.TICKET CONFIRMATION PAGE: