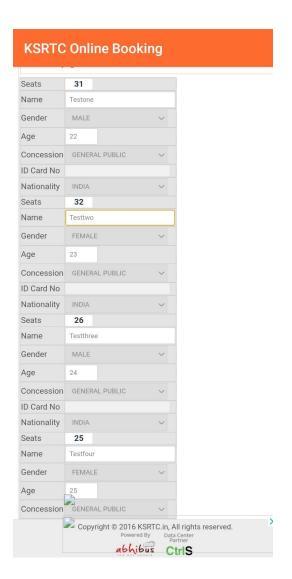

#### **7.PASSENGER DETAILS:**

After Selecting Seats Passenger Details Page will be opened

After Entering Passenger Details click on Continue