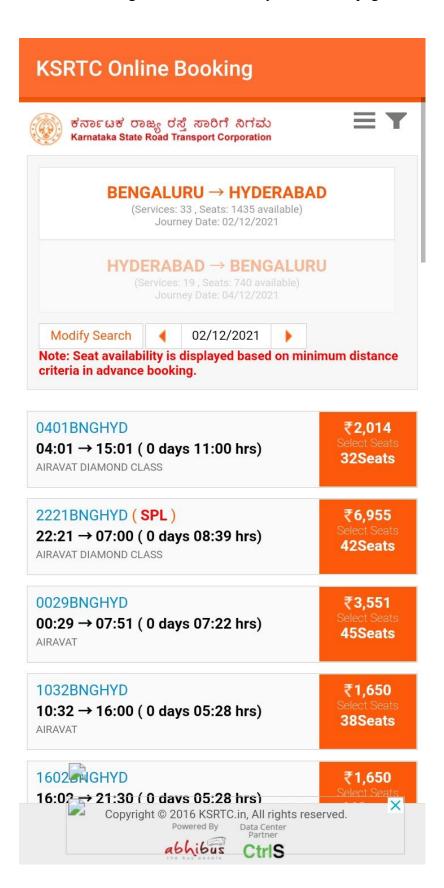

#### **3. Selecting Date Of Departure:**

Select the date of Departure and click on check availability.

**4.BUS SERP PAGE:** After clicking on check availability BUS SERP page will be opened.

**5.Selecting One Service:** Select any service from the service list page after entering Boarding Point and Dropping Points Click on Show Layout

#### **6.SEAT LAYOUT PAGE:**

Selecting Seats from the seat layout